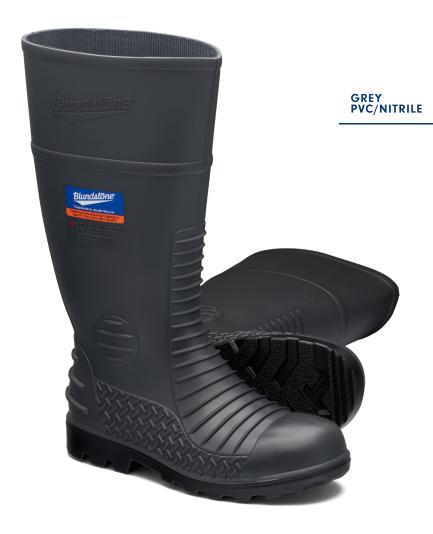

With an internal metatarsal guard and steel penetration-resistant midsole, our ultra-tough #028 Gumboot is built for ultimate waterproof protection.

- Grey waterproof safety gumboot with XRD® internal metatarsal guard protection
- Steel penetration-resistant midsole
- Made from a PVC/nitrile compound that is chemical, oil and acid resistant
- Wide fit with a heavy-duty tread base for extra stability and a sole pattern that resists clogging, providing superior grip in most conditions
- Removable Comfort Arch footbed with XRD® Extreme Impact Protection forepart insert provides superior comfort
- Anti-bacterial, washable and breathable footbed
- Distinctive upper pattern provides vulnerable areas with greater cut and abrasion resilience
- Reinforced ankle, heel, and instep with rear kick-off lip
- Broad fitting Type 1 steel toe cap tested to resist a 200 joule impact
- Suitable for mining and heavy industrial applications
- Made in Tasmania