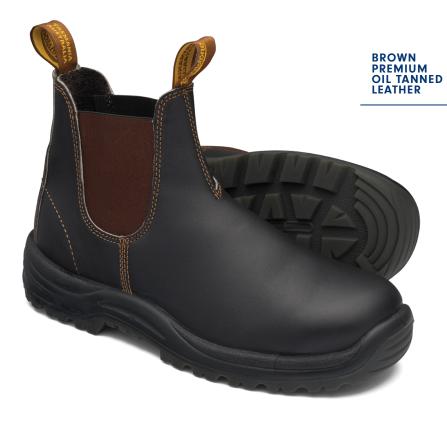

The #172 features a protective kick guard to protect the leather, along with a defined heel to keep you stable while climbing and descending ladders.

- · Brown premium oil-tanned leather elastic side safety boot
- Kickguard toe leather protection
- PU midsole and TPU outsole highly resistant to hydrolysis and microbial attack
  - 6mm tread-oil, acid & organic fat resistant
  - heat resistant to 284°F
  - slip resistant
- SPS Max—XRD® Technology in the heel and forepart strike zones for increased impact protection
- Removable Comfort Classic PU/foam cupped footbed with XRD® Extreme Impact Protection heel and forepart inserts for impact absorption and greater comfort
- **Electrical hazard resistant**
- Steel shank—ensures correct step flex point, assists with torsional stability
- Broad fitting Type 1 steel toe cap tested to resist a 200 joule impact