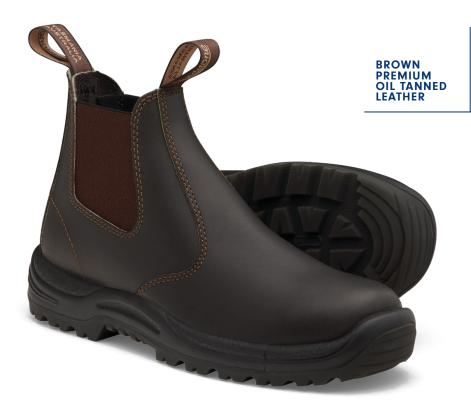

The #490 is a slip-on work boot with a tough kick guard to protect leather in the toe area. It's an ideal choice if you work hard but don't need a safety toe cap.

- · Brown premium oil tanned leather work boot (does not have a protective safety toe cap).
- Polyurethane midsole.
- Thermoplastic polyurethane outsole highly resistant to hydrolysis and microbial
- Comfort Classic footbed with XRD® heel and forepart inserts for impact absorption and greater comfort
- XRD® in the heel strike zone for increased impact protection.
- · Kick guard toe leather protection.
- Electrical hazard resistant.
- Steel shank for maximum torsional stability.

**#490** 

HALF SIZES

4.5-10.5

PROTECTIVE KICK GUARD

**DEFINED HEEL** 

**ASTM F2892-18 M EH** 