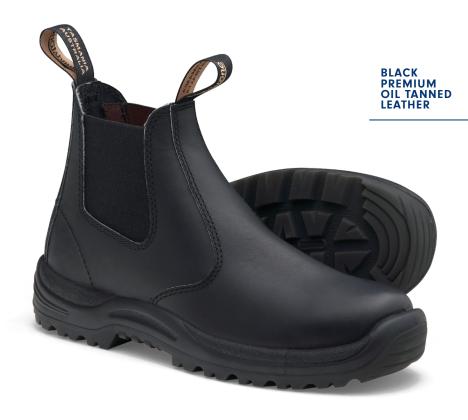

The #491 is a slip-on work boot with a tough kick guard to protect leather in the toe area. It's an ideal choice if you work hard but don't need a safety toe cap.

- · Black premium oil tanned leather work boot (does not have a protective safety toe cap).
- Polyurethane midsole for comfort.
- Thermoplastic polyurethane outsole highly resistant to hydrolysis and microbial
- Comfort Classic footbed with XRD® heel and forepart inserts for impact absorption and greater comfort
- XRD® in the heel strike zone for increased impact protection.
- · Kick guard toe leather protection.
- Electrical hazard resistant.
- Steel shank for maximum torsional stability.