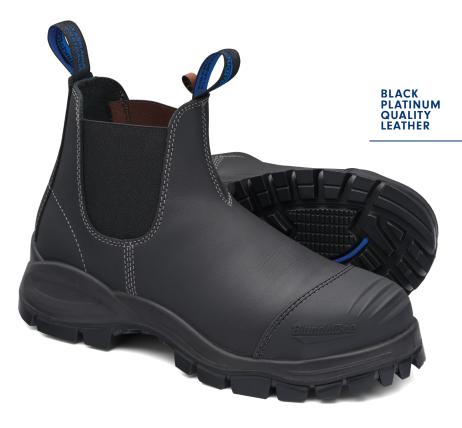

The #990 is a boot you can depend on. It's outfitted with a water-resistant upper, TPU bump cap and a luxury Comfort Arch footbed giving you cushioning support all day.

- Black platinum quality water-resistant leather elastic side safety boot
- Moulded TPU bump cap for added leather protection
- Low density shock absorbing PU midsole with anti-bacterial agent
- Rubber outsole designed to specifically increase slip resistance in varied environments
  - excellent cut and slip resistance
  - highly resistant to hydrolysis and microbial attack
  - heat resistant to 572°F
  - oil, acid & organic fat resistant
- Removable Comfort Arch footbed with XRD® Extreme Impact Protection forepart insert provides superior comfort
- Anti-bacterial, washable and breathable footbed
- SPS Max—XRD® Technology in the heel and forepart strike zones for increased impact protection
- Steel shank-ensures correct step flex point, assists with torsional stability
- **Electrical hazard resistant**
- Broad fitting Type 1 steel toe cap tested to resist a 200 joule impact