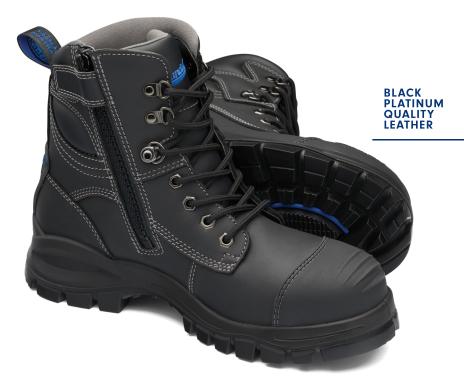

## With all the safety and comfort features you could ask for the #997 is purpose built for the tough jobs.

- Black platinum quality water-resistant leather safety boot-150mm height
- 7 eyelet lace up with lace locking device
- Premium heavy duty zip with zip fastener
- Moulded TPU bump cap for added leather protection
- Padded tongue and collar
- Thermal regulating bamboo lining
- Low density shock absorbing PU midsole with anti-bacterial agent
- Rubber outsole designed to specifically increase slip resistance in varied environments
  - excellent cut and slip resistance
  - highly resistant to hydrolysis and microbial attack
  - heat resistant to 572°F
  - oil, acid & organic fat resistant
- Removable Comfort Arch footbed with XRD<sup>®</sup> Extreme Impact Protection forepart insert provides superior comfort
- Anti-bacterial, washable and breathable footbed
- SPS Max—XRD<sup>®</sup> Technology in the heel and forepart strike zones for increased impact protection
- · Steel shank-ensures correct step flex point, assists with torsional stability
- Electrical hazard resistant
- Broad fitting Type 1 steel toe cap tested to resist a 200 joule impact