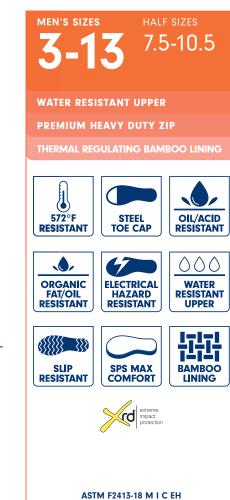

## With all the safety and comfort features you could ask for the #997 is purpose built for the tough jobs.

- Black platinum quality water-resistant leather safety boot-150mm height
- 7 eyelet lace up with lace locking device
- Premium heavy duty zip with zip fastener
- Moulded TPU bump cap for added leather protection
- Padded tongue and collar
- Thermal regulating bamboo lining
- Low density shock absorbing PU midsole with anti-bacterial agent
- Rubber outsole designed to specifically increase slip resistance in varied environments
  - excellent cut and slip resistance
  - highly resistant to hydrolysis and microbial attack
  - heat resistant to 572°F
  - oil, acid & organic fat resistant
- Removable Comfort Arch footbed with XRD<sup>®</sup> Extreme Impact Protection forepart insert provides superior comfort
- Anti-bacterial, washable and breathable footbed
- SPS Max—XRD<sup>®</sup> Technology in the heel and forepart strike zones for increased impact protection
- · Steel shank-ensures correct step flex point, assists with torsional stability
- Electrical hazard resistant
- Broad fitting Type 1 steel toe cap tested to resist a 200 joule impact